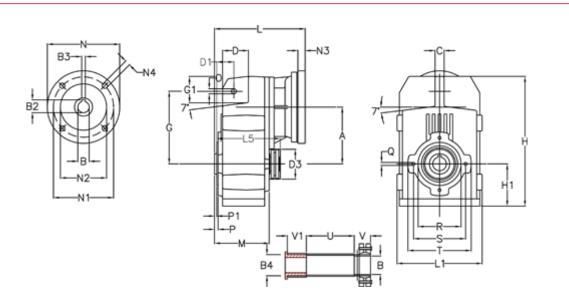

## **Measures**

| A = 175.75 | D1 = 56.5  | 15 = 200.0  | P1                                  | = 3.5    | V = 4  |
|------------|------------|-------------|-------------------------------------|----------|--------|
| B = 42     | d3 = 100   | M = 144.0   | Q                                   | = M12x19 | V1 = 4 |
| B1 = 28    | G = 218    | N = 250     | R                                   | = 130    |        |
| B2 = 31.3  | G1 = 97.5  | N1 = 215    | S                                   | = 165    |        |
| B3 = 8     | H = 389.0  | N2 = 180    | Т                                   | = 200    |        |
| B4 = 42    | H1 = 116.0 | N4 = M12x16 | Tightening torque Nm adapter bushir | ng = 6.0 |        |
| C = 16     | L = 275.5  | O = 14      | Tightening torque Nm shrink disc    | = 10.0   |        |
| D = 79.0   | L1 = 242   | P = 7.5     | U                                   | = 82.0   |        |
|            |            |             |                                     |          |        |